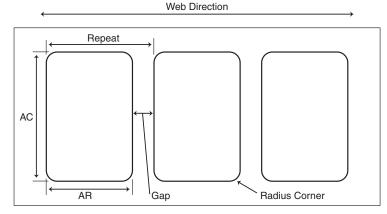

### LABEL MEASUREMENTS

AC - Across the web measurement of label AR

- Along the web measurement of the label

Gap - Distance between labels (1/8" is the min. for machine application) Repeat

- Measurement from the edge of one label to the edge of the next label along the web