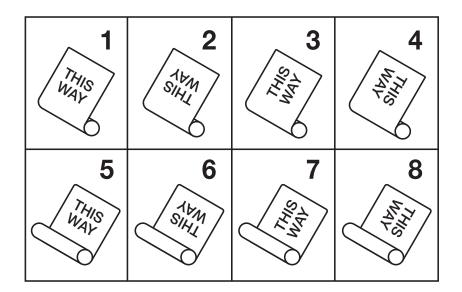

# Master Craft Labels, Inc. Printing Guide

7478 Washington Avenue South Eden Prairie, MN 55344-3704 Phone 952.941-0929 Fax 952.941-1996

## **ROLL SPECIFICATIONS**



O.D. - Outside diameter of roll

Core - The cardboard center of the roll

## **REWIND CHART**



#### RADIUS CORNER

| <u>1</u><br>64 | <u>5</u><br>64 | 9 64           | 7/32           |
|----------------|----------------|----------------|----------------|
| 1/32           | 3/32           | <u>5</u><br>32 | 1/4            |
| 3 64           | 7/64           | 11 64          | 9/32           |
| 1/16           | 1/8            | 3<br>16        | <u>5</u><br>16 |

### LABEL MEASUREMENTS



AC - Across the web measurement of label AR

- Along the web measurement of the label

Gap - Distance between labels (1/8" is the min. for machine application) Repeat

- Measurement from the edge of one label to the edge of the next label along the web