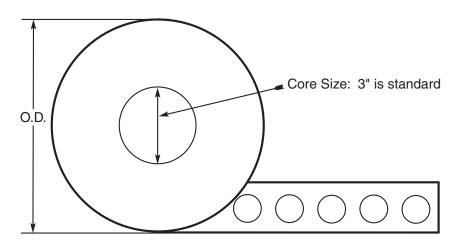

## **ROLL SPECIFICATIONS**

O.D. - Outside diameter of roll

Core - The cardboard center of the roll