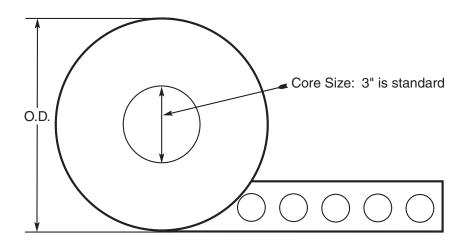

## **ROLL SPECIFICATIONS**

O.D. - Outside diameter of roll

Core - The cardboard center of the roll