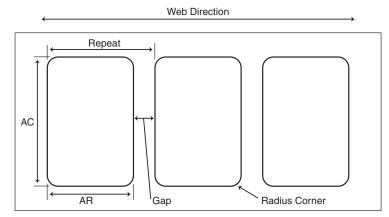

#### **LABEL MEASUREMENTS**

AC - Across the web measurement of label

AR - Along the web measurement of the label

Gap - Distance between labels (1/8" is the min. for machine application)

Repeat - Measurement from the edge of one label to the edge of the next

label along the web