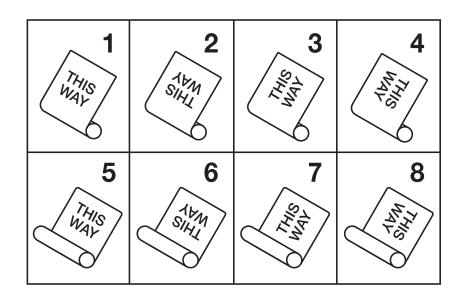

Washington Avenue South Eden Prairie, MN 55344-3704 Phone 952.941-0929 Fax 952.941-1996



## **ROLL SPECIFICATIONS**



O.D. - Outside diameter of roll

Core - The cardboard center of the roll

## **RADIUS CORNER**

| <u>1</u> | <u>5</u> | 9  | 7/32 |
|----------|----------|----|------|
| 64       | 64       | 64 |      |
|          |          |    |      |

| <u>1</u><br>32 | <u>3</u> | <u>5</u><br>32 | $\frac{1}{4}$ |
|----------------|----------|----------------|---------------|
| 32             | 32       | 32             | 4             |

| <u>3</u> | <del>7</del> | 1 <u>1</u> | <u>9</u> |
|----------|--------------|------------|----------|
| 64       | 64           | 64         | 32       |

$$\frac{1}{16}$$
  $\frac{1}{8}$   $\frac{3}{16}$   $\frac{5}{16}$ 

### **REWIND CHART**



#### **LABEL MEASUREMENTS**



AC - Across the web measurement of label

AR - Along the web measurement of the label

Gap - Distance between labels (1/8" is the min. for machine application)

Repeat - Measurement from the edge of one label to the edge of the next

label along the web